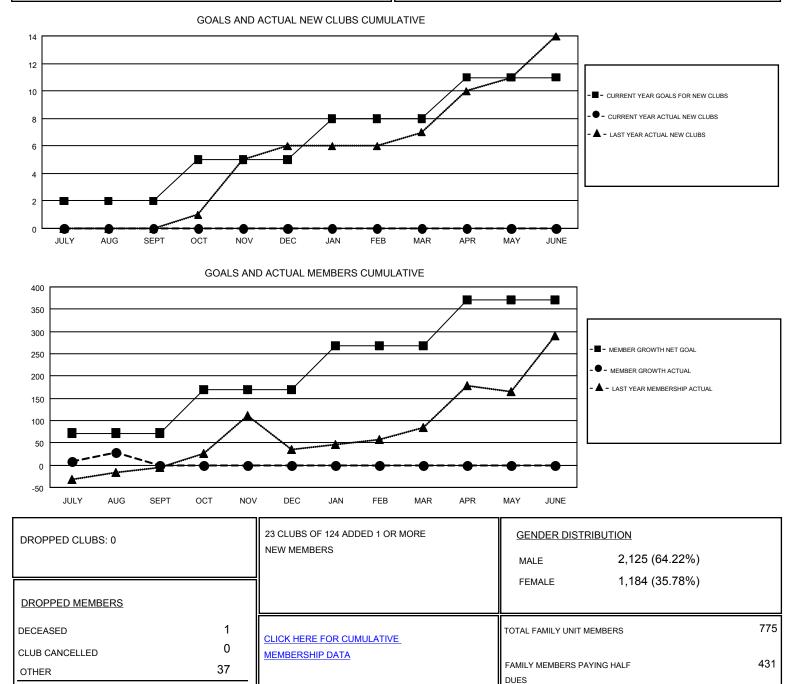

# GMT CA 6-Afr

Results as of: 8/31/2017

| Clubs                 |               |           |               | Members               |                           |                         |                                                    |
|-----------------------|---------------|-----------|---------------|-----------------------|---------------------------|-------------------------|----------------------------------------------------|
| RESULTS FOR 2017-2018 |               |           |               | RESULTS FOR 2017-2018 |                           |                         |                                                    |
| QUARTER               | NEW CLUB GOAL | NEW CLUBS | DROPPED CLUBS | QUARTER               | MEMBER GROWTH NET<br>GOAL | MEMBER GROWTH<br>ACTUAL | DROPPED<br>MEMBERS ACTUAL<br>(including transfers) |
| JULY/AUG/SEPT         | 2             | 0         | 0             | JULY/AUG/SEPT         | 72                        | 66                      | 38                                                 |
| OCT/NOV/DEC           | 3             | 0         | 0             | OCT/NOV/DEC           | 97                        | 0                       | 0                                                  |
| JAN/FEB/MAR           | 3             | 0         | 0             | JAN/FEB/MAR           | 99                        | 0                       | 0                                                  |
| APR/MAY/JUNE          | 3             | 0         | 0             | APR/MAY/JUNE          | 102                       | 0                       | 0                                                  |

TOTAL

38